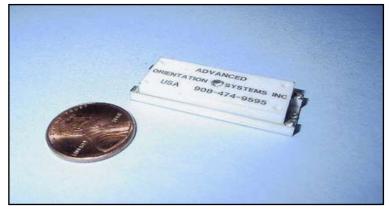

## SX-003D-NULL-L EXTENDED RANGE ULTRA HIGH RESOLUTION NULLING SENSOR

SX-003D-NULL single axis NULLING inclination sensor provides an economical and reliable tilt sensing solution for applications requiring ULTRA--HIGH resolution, superior repeatability, good near-null symmetry and linearity. Rugged hermetic construction and MIL-SPEC wide temperature range make it suitable for numerous high precision subarcsec laser, optical, automotive, range finder, alignment, and construction applications. Innovative proprietary vertical design, four setscrew holes and low profile facilitate uncomplicated surface mounting. Duplicate sets of solder ready contacts are provided for increased contact reliability.